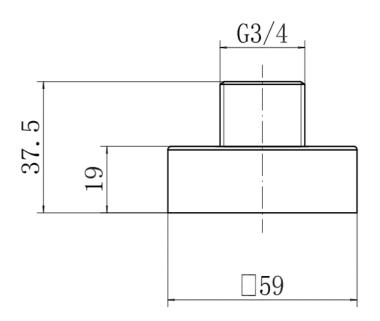

## PRODUCT SPECIFICATION

Product Code: 9306

Finish: Chrome

Description: Square Shroud With Bar

Valve Easy Fix Kit

Inlet Connections: 15mm

Outlet Connection: 3/4 BSP

Construction: Brass