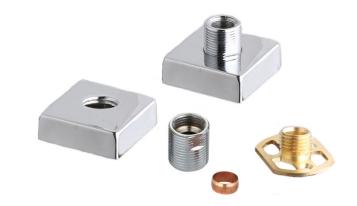

## SQUARE SHROUD WITH BAR VALVE EASY FIX KIT - CHROME

## PRODUCT SPECIFICATION

Product Code: 9306

Finish: Chrome

Description: Square Shroud With Bar

Valve Easy Fix Kit

Inlet Connections: 15mm

Outlet Connection: 3/4 BSP

Construction: Brass